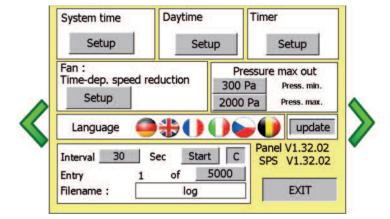

### Convenient use of the control system

- **✓** Complete automatic control system
- With touch panel
- ✓ Cooling process after drying (e.g. for grain)
- **✓** Remote operation selectable connection to a personal computer possible
- **✓** Work according to external release possible
- ✓ Visualisation and recording of actual values of drying process
- Chart of drying trend

#### **Operating principles of the frost protection:**

- ✓ Supervising of all relevant temperatures
- ✓ Automatic increase of amount of heat
- ✓ Stop of fan

ebsart

- ✓ Collective error message
- ✓ Closing of anti-freeze air valve (optionally supplied)