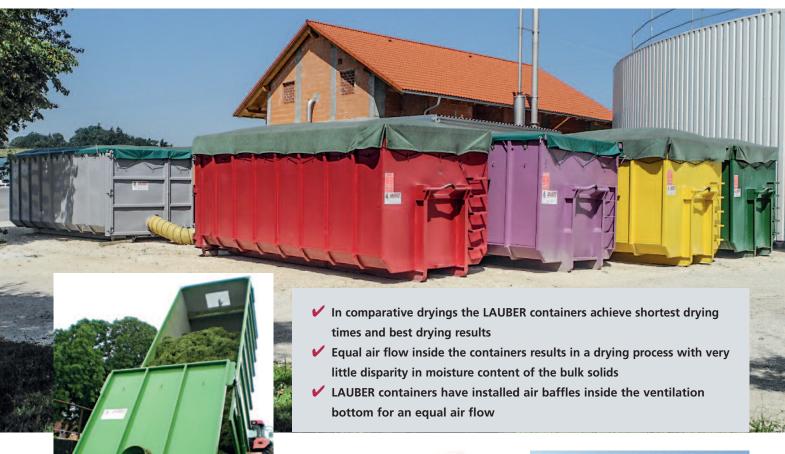

#### 3

- ✓ Big loading volume of containers because ventilation bottom needs a height of 10cm only
- Different caps and coverings available
- Ventilation equipment for trailers and containers provided by customer