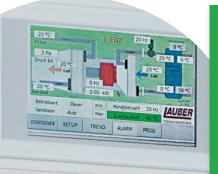

### The control system

Efficient drying of bulk solids with energy management of the heat grid

✓ Touch panel of L-ENZ dryer for a convenient handling and a clear overview

✓ Prepared to connect to a personal computer for remote operation

### Convenient use of the control system

- **✓** Complete automatic control system
- With touch panel
- ✓ Cooling process after drying (e.g. for grain)
- **✓** Remote operation selectable connection to a personal computer possible
- **✓** Work according to external release possible
- ✓ Visualisation and recording of actual values of drying process
- Chart of drying trend