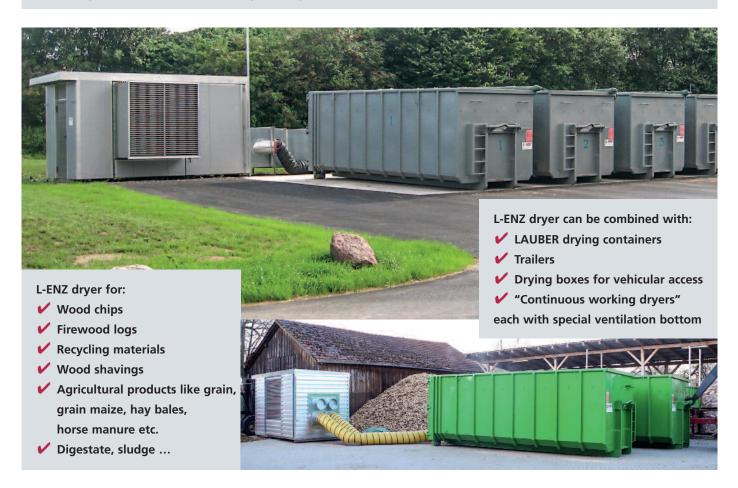

# L-ENZ The dryer for bulk solids

#### 3

- ✓ Big loading volume of containers because ventilation bottom needs a height of 10cm only
- Different caps and coverings available
- Ventilation equipment for trailers and containers provided by customer