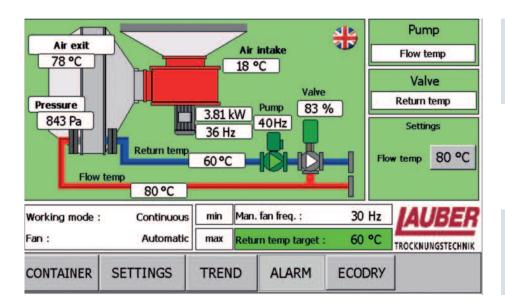

### The control system

Efficient drying of bulk solids with energy management of the heat grid

✓ Touch panel of L-ENZ dryer for a convenient handling and a clear overview

✓ Prepared to connect to a personal computer for remote operation

- ✓ Working mode according to return temperature
- Supervising of flow temperature
- Automatic use of a surplus of heat
- Fine adjustment of the control system for almost every regulation requirement

- ✓ Easy connection to shear bottom dryer FLIEGL Ecodry
- ✓ L-ENZ control system offers full support for Ecodry; operation as one unit

### Convenient use of the control system

- **✓** Complete automatic control system
- With touch panel
- ✓ Cooling process after drying (e.g. for grain)
- **✓** Remote operation selectable connection to a personal computer possible
- **✓** Work according to external release possible
- ✓ Visualisation and recording of actual values of drying process
- Chart of drying trend

### **Energy efficiency**

- Frequency converter for fan and heating pump included
- ✓ Working mode according return temperature
- Setting of priorities for containers/ drying boxes possible
- Measuring instruments
- Air speed control (pressure differential)
- ✓ Almost maintenance-free