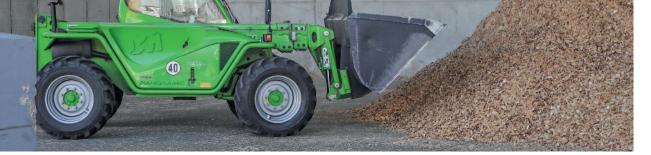

#### 3

- ✓ Big loading volume of containers because ventilation bottom needs a height of 10cm only
- Different caps and coverings available
- Ventilation equipment for trailers and containers provided by customer