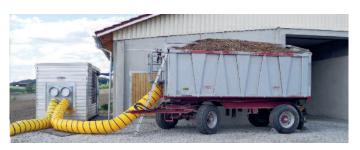

#### 3

- ✓ Big loading volume of containers because ventilation bottom needs a height of 10cm only
- Different caps and coverings available
- Ventilation equipment for trailers and containers provided by customer

### LAUBER dryer L-ENZ with optimized air channel to ventilate drying boxes for vehicular access

LAUBER supplies a wide range of drying products:

- ✓ L-ENZ dryer for bulk solids
- Air channel
- Drying floor kit (to produce self-made drying boxes)