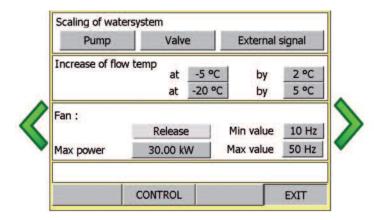

### The control system

Efficient drying of bulk solids with energy management of the heat grid

✓ Touch panel of L-ENZ dryer for a convenient handling and a clear overview

✓ Prepared to connect to a personal computer for remote operation

- ✓ Working mode according to return temperature
- Supervising of flow temperature
- Automatic use of a surplus of heat
- Fine adjustment of the control system for almost every regulation requirement

- ✓ Easy connection to shear bottom dryer FLIEGL Ecodry
- ✓ L-ENZ control system offers full support for Ecodry; operation as one unit

### Convenient use of the control system

- **✓** Complete automatic control system
- With touch panel
- ✓ Cooling process after drying (e.g. for grain)
- **✓** Remote operation selectable connection to a personal computer possible
- **✓** Work according to external release possible
- ✓ Visualisation and recording of actual values of drying process
- Chart of drying trend

### **Energy efficiency**

- Frequency converter for fan and heating pump included
- ✓ Working mode according return temperature
- Setting of priorities for containers/ drying boxes possible
- Measuring instruments
- Air speed control (pressure differential)
- ✓ Almost maintenance-free