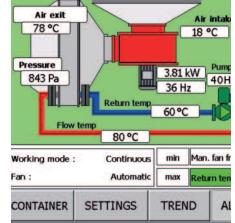

### The control system

Efficient drying of bulk solids with energy management of the heat grid

✓ Touch panel of L-ENZ dryer for a convenient handling and a clear overview

✓ Prepared to connect to a personal computer for remote operation

- ✓ Working mode according to return temperature
- Supervising of flow temperature
- Automatic use of a surplus of heat
- Fine adjustment of the control system for almost every regulation requirement

- ✓ Easy connection to shear bottom dryer FLIEGL Ecodry
- ✓ L-ENZ control system offers full support for Ecodry; operation as one unit

### Convenient use of the control system

- **✓** Complete automatic control system
- With touch panel
- ✓ Cooling process after drying (e.g. for grain)
- **✓** Remote operation selectable connection to a personal computer possible
- **✓** Work according to external release possible
- ✓ Visualisation and recording of actual values of drying process
- Chart of drying trend

### **Energy efficiency**

- Frequency converter for fan and heating pump included
- ✓ Working mode according return temperature
- Setting of priorities for containers/ drying boxes possible
- Measuring instruments
- Air speed control (pressure differential)
- ✓ Almost maintenance-free