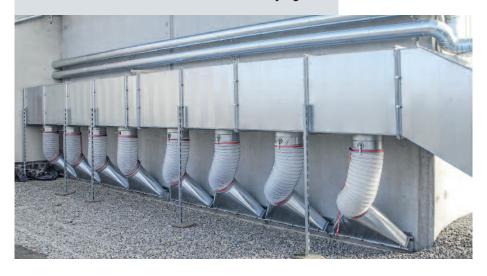

### Drying boxes for vehicular access

### LAUBER dryer L-ENZ with optimized air channel to ventilate drying boxes for vehicular access

LAUBER supplies a wide range of drying products:

- ✓ L-ENZ dryer for bulk solids
- Air channel
- Drying floor kit (to produce self-made drying boxes)

With SPS control system:

- Assign priorities for advanced heat consumers
- Automatic stop for finished containers/drying boxes

✓ Connection between air channel and drying box