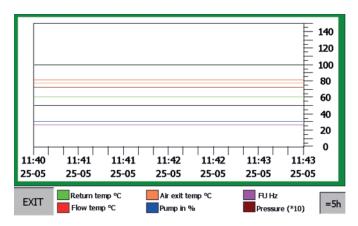

### Convenient use of the control system

- **✓** Complete automatic control system
- With touch panel
- ✓ Cooling process after drying (e.g. for grain)
- **✓** Remote operation selectable connection to a personal computer possible
- **✓** Work according to external release possible
- ✓ Visualisation and recording of actual values of drying process
- Chart of drying trend