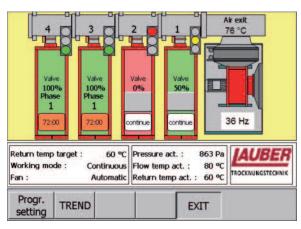

- ✓ Working mode according to return temperature
- Supervising of flow temperature
- Automatic use of a surplus of heat
- Fine adjustment of the control system for almost every regulation requirement

- ✓ Easy connection to shear bottom dryer FLIEGL Ecodry
- ✓ L-ENZ control system offers full support for Ecodry; operation as one unit

### **Energy efficiency**

- Frequency converter for fan and heating pump included
- ✓ Working mode according return temperature
- Setting of priorities for containers/ drying boxes possible
- Measuring instruments
- Air speed control (pressure differential)
- ✓ Almost maintenance-free

With SPS control system:

- Assign priorities for advanced heat consumers
- Automatic stop for finished containers/drying boxes

✓ Connection between air channel and drying box