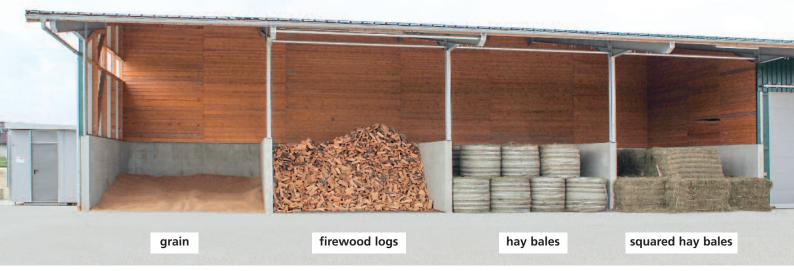

### Drying boxes for vehicular access

### LAUBER dryer L-ENZ with optimized air channel to ventilate drying boxes for vehicular access

LAUBER supplies a wide range of drying products:

- ✓ L-ENZ dryer for bulk solids
- Air channel
- Drying floor kit (to produce self-made drying boxes)

## LAUBER drying floor kit enables vehicular access and best air flow inside drying boxes

- ✓ Substructure of drying box in wood, steel beams or concrete possible
- ✓ Modular design
- ✓ Width and depth of drying boxes variable
- Our service: individual planning according to customer's demand