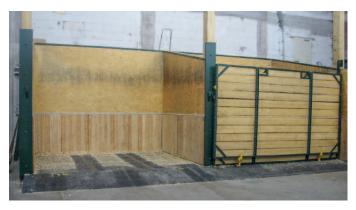

### Drying boxes for vehicular access

### LAUBER dryer L-ENZ with optimized air channel to ventilate drying boxes for vehicular access

LAUBER supplies a wide range of drying products:

- ✓ L-ENZ dryer for bulk solids
- Air channel
- Drying floor kit (to produce self-made drying boxes)

## LAUBER drying floor kit enables vehicular access and best air flow inside drying boxes

- ✓ Substructure of drying box in wood, steel beams or concrete possible
- ✓ Modular design
- ✓ Width and depth of drying boxes variable
- Our service: individual planning according to customer's demand