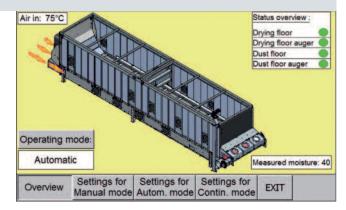

### Convenient use of the control system

- **✓** Complete automatic control system
- With touch panel
- ✓ Cooling process after drying (e.g. for grain)
- **✓** Remote operation selectable connection to a personal computer possible
- **✓** Work according to external release possible
- ✓ Visualisation and recording of actual values of drying process
- Chart of drying trend

### Drying boxes for vehicular access

### LAUBER dryer L-ENZ with optimized air channel to ventilate drying boxes for vehicular access

LAUBER supplies a wide range of drying products:

- ✓ L-ENZ dryer for bulk solids
- Air channel
- Drying floor kit (to produce self-made drying boxes)