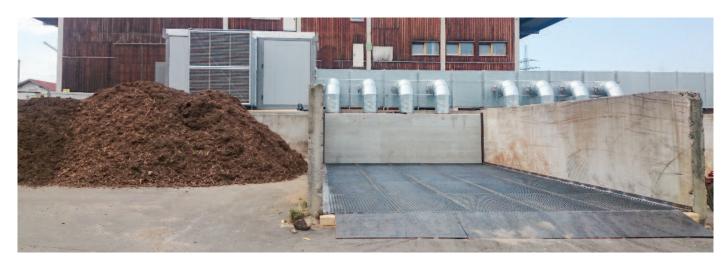

### Drying boxes for vehicular access

### LAUBER dryer L-ENZ with optimized air channel to ventilate drying boxes for vehicular access

LAUBER supplies a wide range of drying products:

- ✓ L-ENZ dryer for bulk solids
- Air channel
- Drying floor kit (to produce self-made drying boxes)

## LAUBER drying floor kit enables vehicular access and best air flow inside drying boxes

- ✓ Substructure of drying box in wood, steel beams or concrete possible
- ✓ Modular design
- ✓ Width and depth of drying boxes variable
- Our service: individual planning according to customer's demand