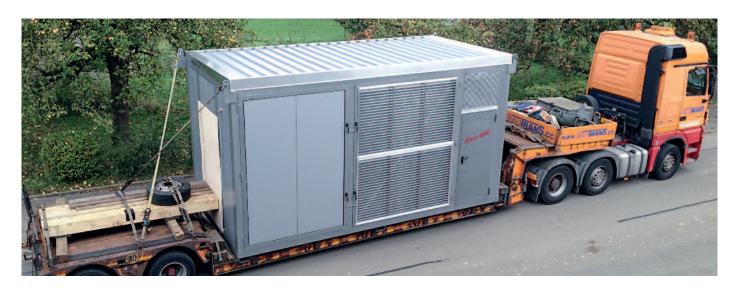

# L-ENZ The dryer for bulk solids













## **L-ENZ**The dryer

## Available range of heating capacities: 50 kW - 1,2 MW thermal



We supply standard sizes with heating capacity of 80 kW / 150 kW / 280 kW / 370 kW / 650 kW / 800 kW / 1000 kW





#### 3





- ✓ Big loading volume of containers because ventilation bottom needs a height of 10cm only
- Different caps and coverings available
- Ventilation equipment for trailers and containers provided by customer







### L-ENZ

### The control system

Efficient drying of bulk solids with energy management of the heat grid



✓ Touch panel of L-ENZ dryer for a convenient handling and a clear overview

✓ Prepared to connect to a personal computer for remote operation

- ✓ Working mode according to return temperature
- Supervising of flow temperature
- Automatic use of a surplus of heat
- Fine adjustment of the control system for almost every regulation requirement

-