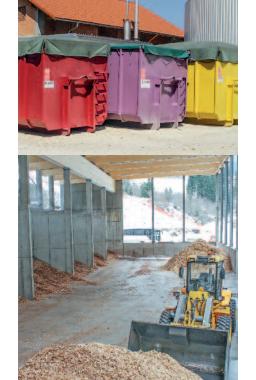

### Drying boxes for vehicular access

### LAUBER dryer L-ENZ with optimized air channel to ventilate drying boxes for vehicular access

LAUBER supplies a wide range of drying products:

- ✓ L-ENZ dryer for bulk solids
- Air channel
- Drying floor kit (to produce self-made drying boxes)

## LAUBER drying floor kit enables vehicular access and best air flow inside drying boxes

- ✓ Substructure of drying box in wood, steel beams or concrete possible
- ✓ Modular design
- ✓ Width and depth of drying boxes variable
- Our service: individual planning according to customer's demand